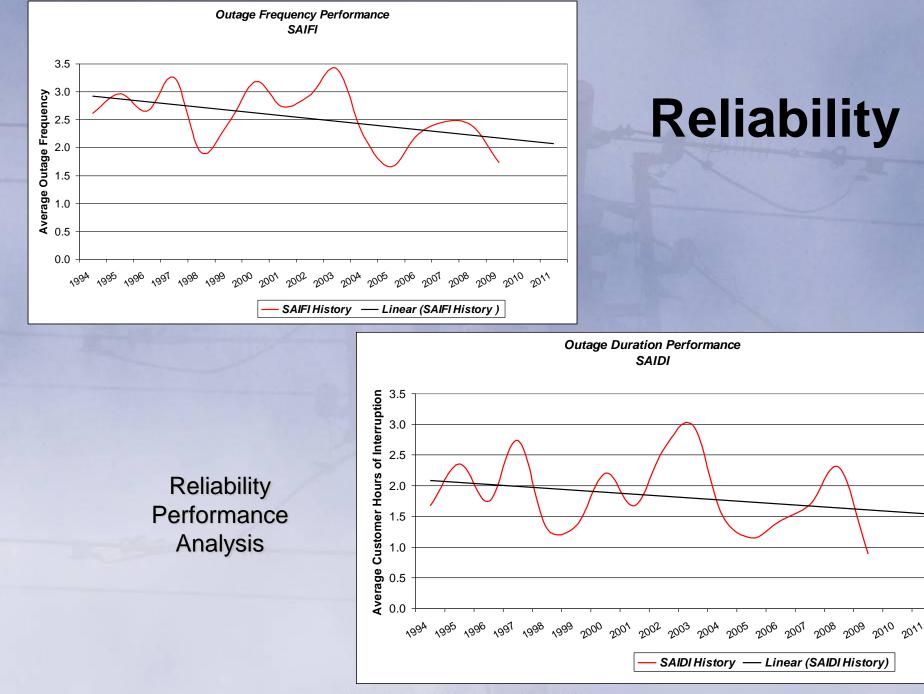

stomers
- Record peak demand of 717 MW (in 2011)
- 1,365 km of overhead line circuitry
- 1,480 km of underground cable circuitry
- 39 substations
- 15,200 distribution transformers
- 29,000 distribution poles
- 125 automated switches



### Items Considered:

- Age and Life Expectancy
- Plant Condition
- Inspection Plan
- Risk Assessment
- Maintenance/Refurbishment and Replacement Programs



### **Demographics of Asset**





### **Condition of Asset**













### **Regular Field Inspections and Audits**



### **Risk Assessment**





# Reliability

### Reliability involves:

- The analysis of outages ("no hydro")
- Risk assessment
- Problem solving to prevent future occurrences
- Working with manufacturers to make designs more reliable
- Working with third party test facilities





### Reliability





# Silicone Injection of Cables





#

Powering London, Empowering You.

#

糞

# Reliability

Root Cause Analysis









# **System Planning**

Hydro One Network Inc. Transformer Stations:

- Buchanan
- Clarke
- Highbury
- Nelson
- Talbot
- Wonderland





### **System Planning**

Long Term Projected Load Growth



# **System Planning**





# **Engineering Design**

Construction Standards



### **Engineering Design**

**Equipment Specifications** 



# **Operation and Maintenance**

- Physical Obstacles
- Subsurface unknowns



London Hydro

### **Operation and Maintenance**

Difficult locations



London Hydro

### **Project Scheduling**

### Engineering & Operations 2011 Gross Capital Budget

| ID                   | Name