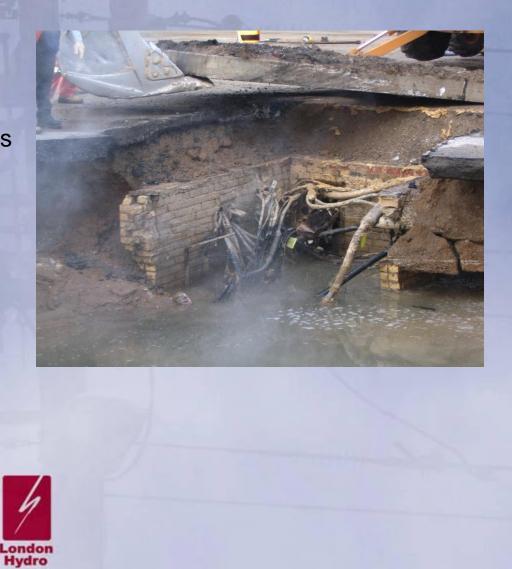

|

### **Downtown Network**



Powering London, Empowering You.

### **Downtown Network**



### **Network Customers**





London Hydro

### **Downtown Network**

**Network System Facts** 

20 MW the peak load



the number of customers served



the number of people whose jobs depend on the network being up and running



At approximately 3:00 a.m. October 31, 2007 a twelve inch water main broke at the intersection of Dundas and Wellington

6:10 a.m. Sinkhole emerges





Powering London, Empowering You.

Hydro

- All 5 Feeders Supplying
  Downtown affected
- 225 tons of sand, asphalt & debris removed from site





- 1 km of rebar
- 40 Cubic Meters of Concrete
- 2 km of duct
- 200 m of Duct Bank
- 2.7 km of Secondary cables, 250 Connections





Powering London, Empowering You.

London Hydro

- 0.5 km of Primary Cable
- 20 Primary Lead Splices
- 8 hours per splice
- 4 completed in 1 day
- 250 switching operations
- 21 continuous days of work





London Hydro



### **Broken Pole – Wires Intact**



Powering London, Empowering You.

### **Broken Pole/Wires Down**



Wind

Damage

And

Hazard

### **Operational Emergencies Damage on St. James St., London – 1976**



# **Renewable Generation in London**

### <u>Under Net Metering:</u>

- 5 customers generating up to 20 kW solar power

### • Under microFIT:

- Approx. 125 customers (residential and commercial) up to 1,000 kW
- Over 70 applications app