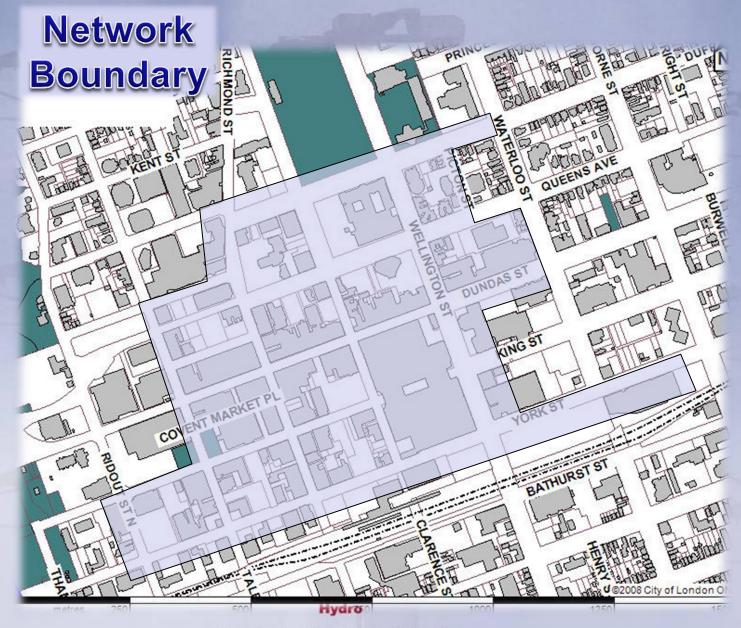

|

### **Downtown Network**



Powering London, Empowering You.

### **Downtown Network**



### **Network Customers**





London Hydro

### **Downtown Network**

**Network System Facts** 

20 MW the peak load



the number of customers served



the number of people whose jobs depend on the network being up and running



At approximately 3:00 a.m. October 31, 2007 a twelve inch water main broke at the intersection of Dundas and Wellington

6:10 a.m. Sinkhole emerges





Powering London, Empowering You.

Hydro

- All 5 Feeders Supplying
  Downtown affected
- 225 tons of sand, asphalt & debris removed from site





- 1 km of rebar
- 40 Cubic Meters of Concrete
- 2 km of duct
- 200 m of Duct Bank
- 2.7 km of Secondary cables, 250 Connections





Powering London, Empowering You.

London Hydro

- 0.5 km of Primary Ca