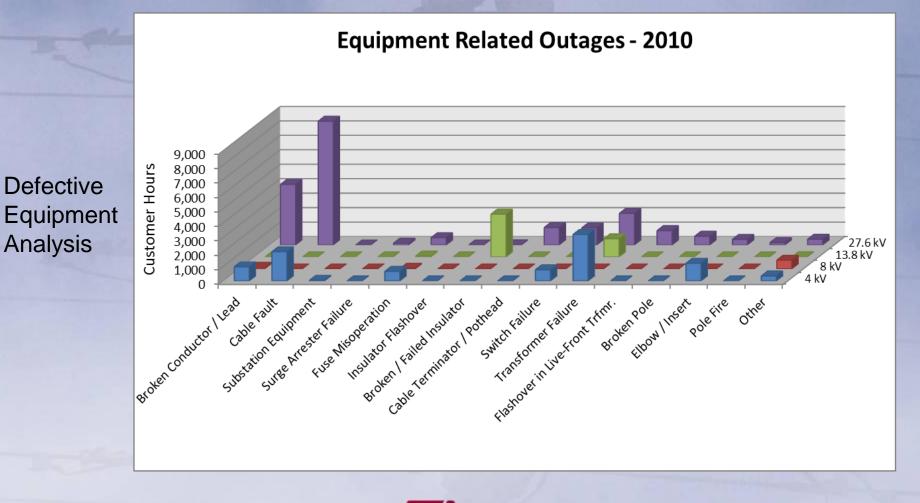

ak demand of 717 MW (in 2011)
- 1,365 km of overhead line circuitry
- 1,480 km of underground cable circuitry
- 39 substations
- 15,200 distribution transformers
- 29,000 distribution poles
- 125 automated switches



### Items Considered:

- Age and Life Expectancy
- Plant Condition
- Inspection Plan
- Risk Assessment
- Maintenance/Refurbishment and Replacement Programs



### **Demographics of Asset**





### **Condition of Asset**













### **Regular Field Inspections and Audits**



### **Risk Assessment**





# Reliability

### Reliability involves:

- The analysis of outages ("no hydro")
- Risk assessment
- Problem solving to prevent future occurrences
- Working with manufacturers to make designs more reliable
- Working with third party test facilities





### Reliability





# Silicone Injection of Cables





#

Powering London, Empowering You.

#

糞

# Reliability

Root Cause Analysis









# **System Planning**

Hydro One Network Inc. Transformer Stations:

- Buchanan
- Clarke
- Highbury
- Nelson
- Talbot
- Wonderland





### **System Planning**

Long Term Projected Load Growth



# **System Planning**





# **Engineering Design**

Construction Standards



### **Engineering Design**

**Equipment Specifications** 



# **Operation and Maintenance**

- Physical Obstacles
- Subsurface unknowns



London Hydro

### **Operation and Maintenance**

Difficult locations



London Hydro

### **Project Scheduling**

### Engineering & Operations 2011 Gross Capital Budget

| ID                   | Name