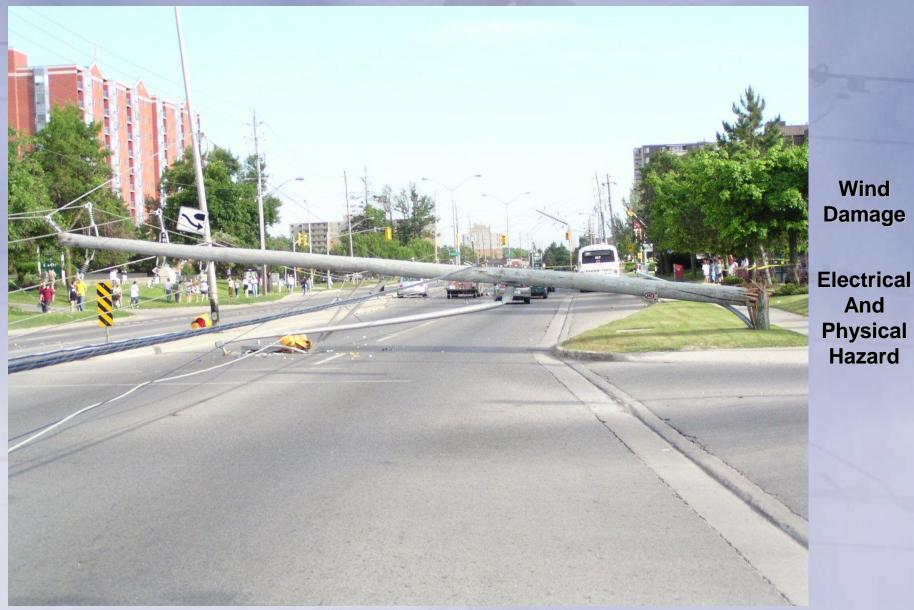

nd on the network being up and running



At approximately 3:00 a.m. October 31, 2007 a twelve inch water main broke at the intersection of Dundas and Wellington

6:10 a.m. Sinkhole emerges





Powering London, Empowering You.

Hydro

- All 5 Feeders Supplying
  Downtown affected
- 225 tons of sand, asphalt & debris removed from site





- 1 km of rebar
- 40 Cubic Meters of Concrete
- 2 km of duct
- 200 m of Duct Bank
- 2.7 km of Secondary cables, 250 Connections





Powering London, Empowering You.

London Hydro

- 0.5 km of Primary Cable
- 20 Primary Lead Splices
- 8 hours per splice
- 4 completed in 1 day
- 250 switching operations
- 21 continuous days of work





London Hydro



### **Broken Pole – Wires Intact**



Powering London, Empowering You.

### **Broken Pole/Wires Down**



Wind

Damage

And

Hazard

### **Operational Emergencies Damage on St. James St., London – 1976**



# **Renewable Generation in London**

### <u>Under Net Metering:</u>

- 5 customers generating up to 20 kW solar power

### • Under microFIT:

- Approx. 125 customers (residential and commercial) up to 1,000 kW
- Over 70 applications approved for approx. 600 kW more solar power
- Over 800 applications submitted to OPA in London in total





# **Renewable Generation in London**

### <u>Bio-Gas</u>

Storm Fisher Bio-Gas plant 2.8 MW (SOP-FIT)

- Commercial Operation Day in Sept. 2010

### <u>Solar PV</u>

11 FIT solar generators connected for a total of 1.6 MW

16 additional connections pending capacity allocation

### <u>Water</u>

Fanshawe Dam generating up to 610 kW

- retail embedded g