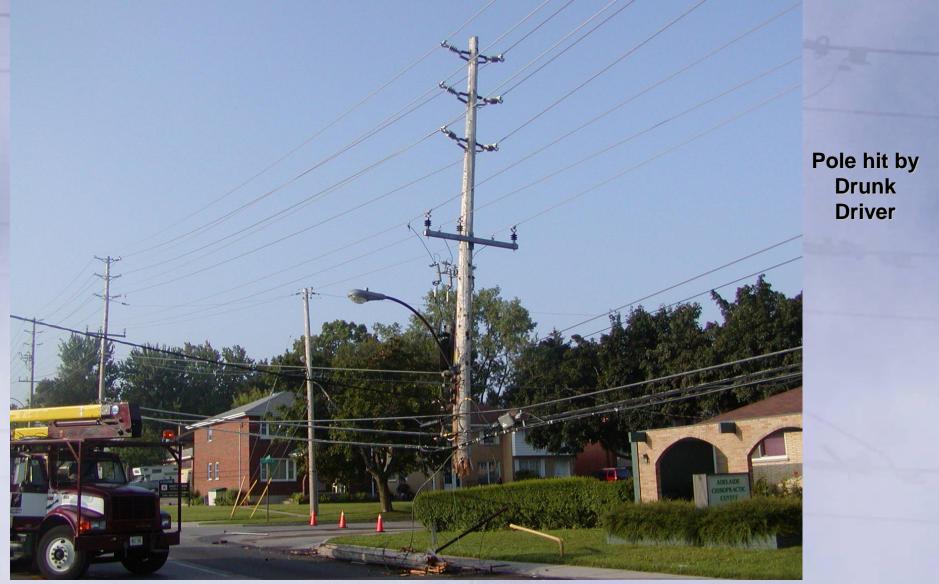

e number of customers served



the number of people whose jobs depend on the network being up and running



At approximately 3:00 a.m. October 31, 2007 a twelve inch water main broke at the intersection of Dundas and Wellington

6:10 a.m. Sinkhole emerges





Powering London, Empowering You.

Hydro

- All 5 Feeders Supplying
  Downtown affected
- 225 tons of sand, asphalt & debris removed from site





- 1 km of rebar
- 40 Cubic Meters of Concrete
- 2 km of duct
- 200 m of Duct Bank
- 2.7 km of Secondary cables, 250 Connections





Powering London, Empowering You.

London Hydro

- 0.5 km of Primary Cable
- 20 Primary Lead Splices
- 8 hours per splice
- 4 completed in 1 day
- 250 switching operations
- 21 continuous days of work





London Hydro



### **Broken Pole – Wires Intact**



Powering London, Empowering You.

### **Broken Pole/Wires Down**



Wind

Damage

And

Hazard

### **Operational Emergencies Damage on St. James St., London – 1976**



# **Renewable Generation in London**

### <u>Under Net Metering:</u>

- 5 customers generating up to 20 kW solar power

### • Under microFIT:

- Approx. 125 customers (residential and commercial) up to 1,000 kW
- Over 70 applications approved for approx. 600 kW more solar power
- Over 800 applications submitted to OPA in London in total





# **Renewable Generation in London**

### <u>Bio-Gas</u>

Storm Fisher Bio-Gas plant 2.8 MW (SOP-FIT)

- Commercial Operation Day in Sept. 2010

### <u>Solar PV</u>

11 FIT solar generators connected for a total of 1.6 MW

16 additional connections pending capacity allocation

### <u>