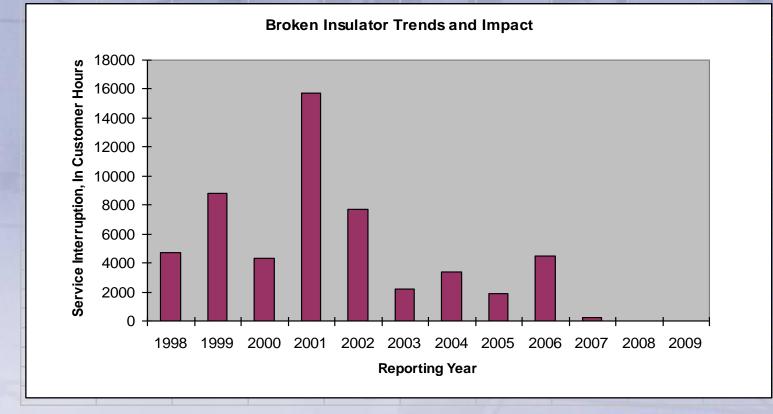

Safety"
- The Green Energy Act



# London Hydro's role in the supply chain



Owned by London Hydro



# London Hydro has significant experience and knowledge

- 7th largest out of 80 Ontario utilities
- 280 employees (14 licensed Engineers)
- 148,000 customers
- Record peak demand of 717 MW (in 2011)
- 1,365 km of overhead line circuitry
- 1,480 km of underground cable circuitry
- 39 substations
- 15,200 distribution transformers
- 29,000 distribution poles
- 125 automated switches



### Items Considered:

- Age and Life Expectancy
- Plant Condition
- Inspection Plan
- Risk Assessment
- Maintenance/Refurbishment and Replacement Programs



### **Demographics of Asset**





### **Condition of Asset**













### **Regular Field Inspections and Audits**



### **Risk Assessment**





# Reliability

### Reliability involves:

- The analysis of outages ("no hydro")
- Risk assessment
- Problem solving to prevent future occurrences
- Working with manufacturers to make designs more reliable
- Working with third party test facilities





### Reliability





# Silicone Injection of Cables





#

Powering London, Empowering You.

#

糞

# Reliability

Root Cause Analysis









# **System Planning**

Hydro One Network Inc. Transformer Stations:

- Buchanan
- Clarke
- Highbury
- Nelson
- Talbot
- Wonderland





### **System Planning**

Long Term Projected Load Growth



# **System Planning**





# **Engineering Design**

Construction Standards



### **Engineering Design**

**Equipment Specifications** 



# **Operation and Maintenance**

- Physical Obstacles
- Subsur