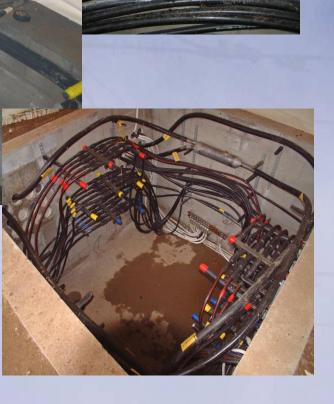

em Facts** 

20 MW the peak load



the number of customers served



the number of people whose jobs depend on the network being up and running



At approximately 3:00 a.m. October 31, 2007 a twelve inch water main broke at the intersection of Dundas and Wellington

6:10 a.m. Sinkhole emerges





Powering London, Empowering You.

Hydro

- All 5 Feeders Supplying
  Downtown affected
- 225 tons of sand, asphalt & debris removed from site





- 1 km of rebar
- 40 Cubic Meters of Concrete
- 2 km of duct
- 200 m of Duct Bank
- 2.7 km of Secondary cables, 250 Connections





Powering London, Empowering You.

London Hydro

- 0.5 km of Primary Cable
- 20 Primary Lead Splices
- 8 hours per splice
- 4 completed in 1 day
- 250 switching operations
- 21 continuous days of work





London Hydro



### **Broken Pole – Wires Intact**



Powering London, Empowering You.

### **Broken Pole/Wires Down**



Wind

Damage

And

Hazard

### **Operational Emergencies Damage on St. James St., London – 1976**



# **Renewable Generation in London**

### <u>Under Net Metering:</u>

- 5 customers generating up to 20 kW solar power

### • Under microFIT:

- Approx. 125 customers (residential and commercial) up to 1,000 kW
- Over 70 applications approved for approx. 600 kW more solar power
- Over 800 applications submitted to OPA in London in total





# **Renewable Generation in London**

### <u>Bio-Gas</u>

Storm Fisher Bio-Gas plant 2.8 MW (SOP-FIT)

- Commercial Operation Day in Sept. 2010

### <u>Solar PV</u>

11 FIT solar generators connected for a total of 1.6 MW

16 additional connection