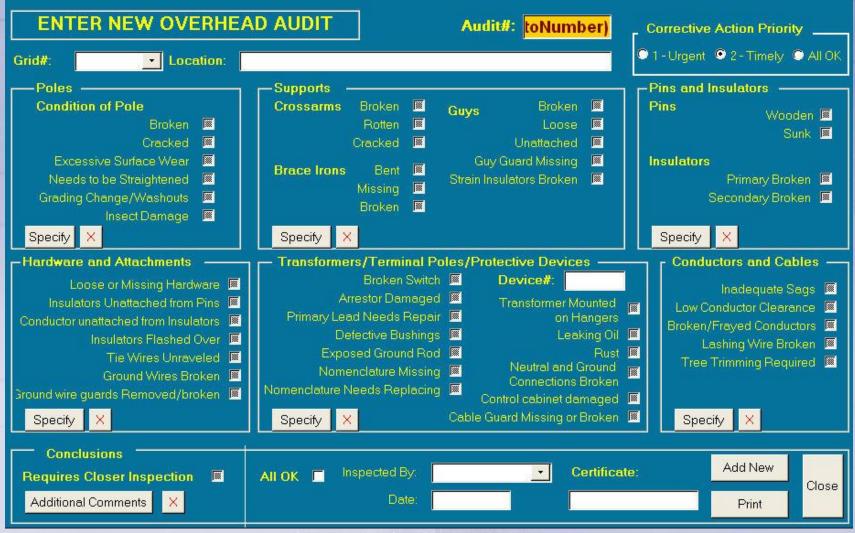

04 "Electrical Distribution Safety"
- The Green Energy Act



# London Hydro's role in the supply chain



Owned by London Hydro



# London Hydro has significant experience and knowledge

- 7th largest out of 80 Ontario utilities
- 280 employees (14 licensed Engineers)
- 148,000 customers
- Record peak demand of 717 MW (in 2011)
- 1,365 km of overhead line circuitry
- 1,480 km of underground cable circuitry
- 39 substations
- 15,200 distribution transformers
- 29,000 distribution poles
- 125 automated switches



### Items Considered:

- Age and Life Expectancy
- Plant Condition
- Inspection Plan
- Risk Assessment
- Maintenance/Refurbishment and Replacement Programs



### **Demographics of Asset**





### **Condition of Asset**













### **Regular Field Inspections and Audits**



### **Risk Assessment**





# Reliability

### Reliability involves:

- The analysis of outages ("no hydro")
- Risk assessment
- Problem solving to prevent future occurrences
- Working with manufacturers to make designs more reliable
- Working with third party test facilities





### Reliability





# Silicone Injection of Cables





#

Powering London, Empowering You.

#

糞

# Reliability

Root Cause Analysis









# **System Planning**

Hydro One Network Inc. Transformer Stations:

- Buchanan
- Clarke
- Highbury
- Nelson
- Talbot
- Wonderland





### **System Planning**

Long Term Projected Load Growth



# **System Planning**





# **Engineering Design**

Construction Standards



### **Engineering Design**

**Equipment Specifications** 



# **Operation and Maintenance**

-