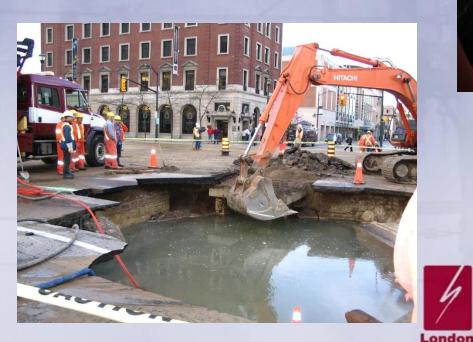

|

### **Downtown Network**



Powering London, Empowering You.

### **Downtown Network**



### **Network Customers**





London Hydro

### **Downtown Network**

**Network System Facts** 

20 MW the peak load



the number of customers served



the number of people whose jobs depend on the network being up and running



At approximately 3:00 a.m. October 31, 2007 a twelve inch water main broke at the intersection of Dundas and Wellington

6:10 a.m. Sinkhole emerges





Powering London, Empowering You.

Hydro

- All 5 Feeders Supplying
  Downtown affected
- 225 tons of sand, asphalt & debris removed from site





- 1 km of rebar
- 40 Cubic Meters of Concrete
- 2 km of duct
- 200 m of Duct Bank
- 2.7 km of Secondary cables, 250 Connections





Powering London, Empowering You.

London Hydro

- 0.5 km of Primary Cable
- 20 Primary Lead Splices
- 8 hours per splice
- 4 completed in 1 day
- 250 switching operations
- 21 continuous days of work





London Hydro



### **Broken Pole – Wires Intact**



Powering London, Empowering You.

### **Broken Pole/Wires Down**



Wind

Damage

And

Hazard

### **Operational Emergencies Damage on St. James St., London – 1976**



# **Renewable Generation in London**

### <u>Under Net Metering:</u>

- 5 customers gene