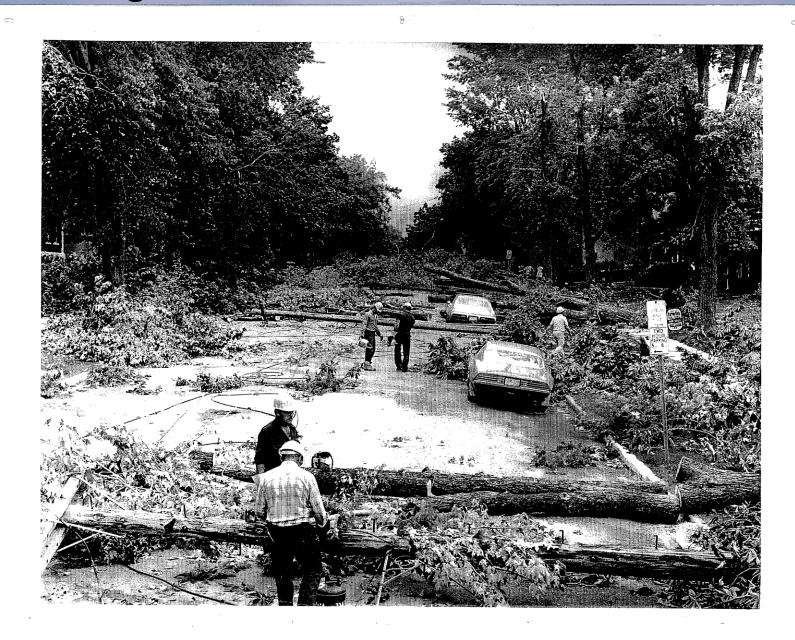

### Reliability involves:

- The analysis of outages ("no hydro")
- Risk assessment
- Problem solving to prevent future occurrences
- Working with manufacturers to make designs more reliable
- Working with third party test facilities