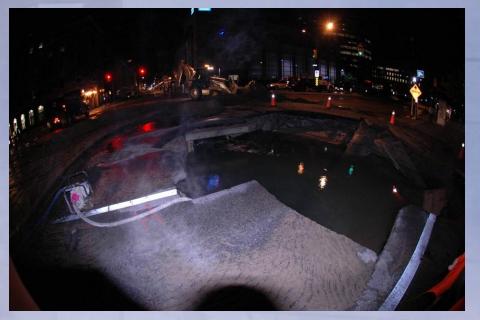

|

### **Downtown Network**



Powering London, Empowering You.

### **Downtown Network**



### **Network Customers**





London Hydro

### **Downtown Network**

**Network System Facts** 

20 MW the peak load



the number of customers served



the number of people whose jobs depend on the network being up and running



At approximately 3:00 a.m. October 31, 2007 a twelve inch water main broke at the intersection of Dundas and Wellington

6:10 a.m. Sinkhole emerges





Powering London, Empowering You.

Hydro

- All 5 Feeders Supplying
  Downtown affected
- 225 tons of sand, asphalt & debris removed from site





- 1 km of rebar
- 40 Cubic Meters of Concrete
- 2 km of duct
- 200 m of Duct Bank
- 2.7 km of Secondary cables, 250 Connections





Powering London, Empowering You.

London Hydro

- 0.5 km of Primary Cable
- 20 Primary Lead Splices
- 8 hours per splice
- 4 completed in 1 day
- 250 switching operations
- 21 continuous days of work





London Hydro



### **Broken Pole – Wires Intact**



Powering London, Empowering You.

### **Broken Pole/Wires Down**



Wind

Damage

And

Hazard

### **Operational Emergencies Damage on St. James St., London – 1976**



# **Renewable Generation in London**

### <u>Under Net Metering:</u>

- 5 customers genera