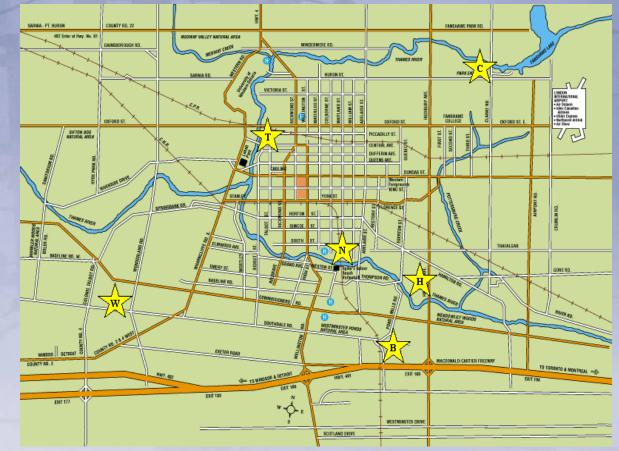

# **System Planning**

Hydro One Network Inc. Transformer Stations:

- Buchanan
- Clarke
- Highbury
- Nelson
- Talbot
- Wonderland